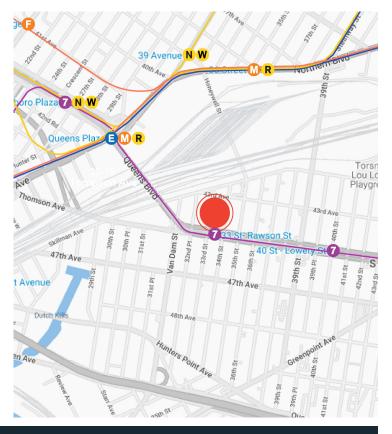

## ACCESS

TRAIN AT 33 ST RAWSON
UPPER LEVEL RAMP 59TH STREET BRIDGE
QUEENS MIDTOWN TUNNEL
I-495 / QUEENS MIDTOWN EXPY