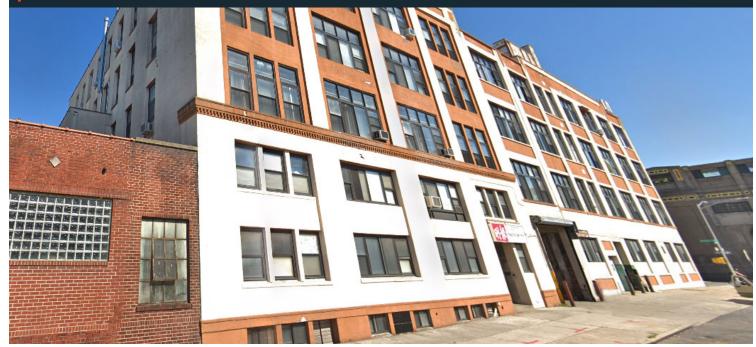

## **2ND FLOOR OFFICE / LOFT FOR LEASE** 43-31 33ND STREET, LONG ISLAND CITY, NY 11101

## **FEATURES**

- 7,600 SF OFFICE/LOFT
- 11' CEILING HEIGHT
- FREIGHT ELEVATOR
- COLUMN SPANS 25' X 25'
- AMPLE POWER
- GAS HEAT